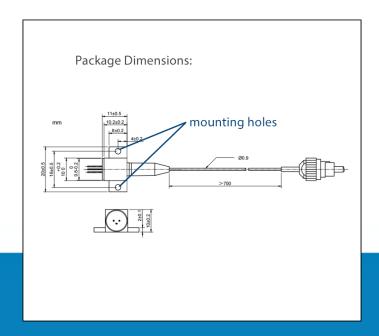

## FIBER SPECIFICATIONS

• Fiber Type: Multi-Mode Fiber

Fiber Core: 105 μm

N.A.: 0.22

• Fiber Length: >80 cm

• Fiber Connector: FC/PC (Other Types Available; Inquire)