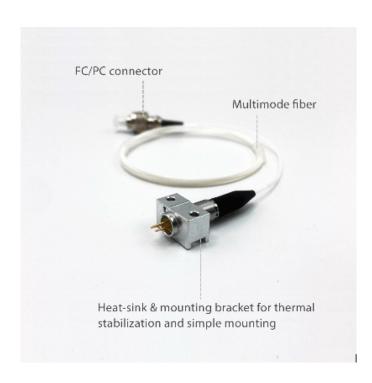

## 405NM-450MW-MMF Product Overview

This Fabry-Perot laser is offered in a coaxial fiber-coupled package.

This laser is coupled to 105  $\mu$ m multi-mode fiber, NA 0.22, and terminated with an FC/PC connector. (Other options are available; inquire for options and details).

## FIBER SPECIFICATIONS

• Fiber Type: Multi-Mode Fiber

Fiber Core: 105 μm

N.A.: 0.22

• Fiber Length: >80 cm

• Fiber Connector: FC/PC (Other Types Available; Inquire)