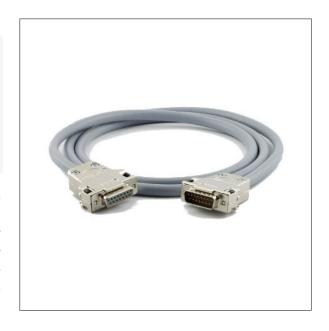

## 15-Pin D-Sub Male / 15-Pin D-Sub Female Connecting Cable

## **SPECIFICATIONS**

• Connector A: 15-Pin D-Sub (male)

• Connector B: 15-Pin D-Sub (female)

• Cable Length: 1.3

• Current Capacity: 5 A per pin

• Wire Gauge: 0.34 mm<sup>2</sup>

| PIN<br>No. | signal<br>abbr. | wire<br>color               | function                                                                         |
|------------|-----------------|-----------------------------|----------------------------------------------------------------------------------|
| 1          |                 | white                       |                                                                                  |
| 2          |                 | brown                       |                                                                                  |
| 3          |                 | green                       |                                                                                  |
| 4          |                 | yellow                      |                                                                                  |
| 5          |                 | grey                        |                                                                                  |
| 6          |                 | pink                        |                                                                                  |
| 7          |                 | blue                        |                                                                                  |
| 8          |                 | red                         |                                                                                  |
| 9          |                 | grey/red                    |                                                                                  |
| 10         |                 | white/green                 |                                                                                  |
| 11         |                 | red/blue                    |                                                                                  |
| 12         |                 | brown/green<br>brown/yellow | CND 2 wires (referring to OsTech driver layout) use 1 wire only for temp. sensor |
| 13         |                 | white/yellow                |                                                                                  |
| 14         |                 | violet                      |                                                                                  |
| 15         |                 | black                       |                                                                                  |