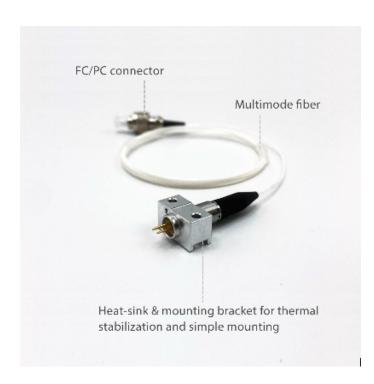

## 445NM-3500MW-MMF Product Overview

This Fabry-Perot laser is offered in a coaxial fiber-coupled package.

This laser is coupled to 200 µm multi-mode fiber, NA 0.22, and terminated with an FC/PC connector. (Other options are available; inquire for options and details).

### FIBER SPECIFICATIONS

• Fiber Type: Multi-Mode Fiber

• Fiber Core: 200 μm

N.A.: 0.22

• Fiber Length: >80 cm

• Fiber Connector: FC/PC (Other Types Available; Inquire)