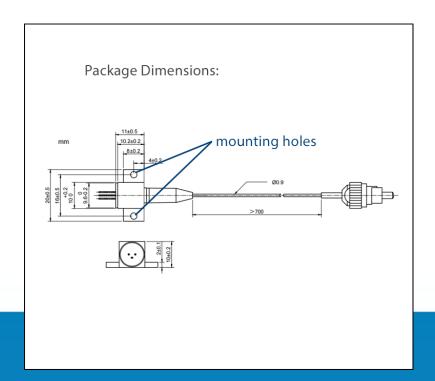

## 445NM-3500MW-MMF Product Overview

This Fabry-Perot laser is offered in a coaxial fiber-coupled package.

This laser is coupled to 200 µm multi-mode fiber, NA 0.22, and terminated with an FC/PC connector. (Other options are available; inquire for options and details).

### FIBER SPECIFICATIONS

• Fiber Type: Multi-Mode Fiber

• Fiber Core: 200 μm

N.A.: 0.22

• Fiber Length: >80 cm

• Fiber Connector: FC/PC (Other Types Available; Inquire)