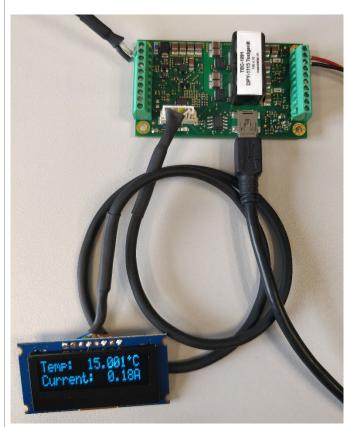

Display connected to TEC controller

System Status of Thermoelectric Cooling Systems

Meerstetter Engineering GmbH Schulhausgasse 12 3113 Rubigen, Switzerland

Phone: +41 31 529 21 00 contact@meerstetter.ch www.meerstetter.ch