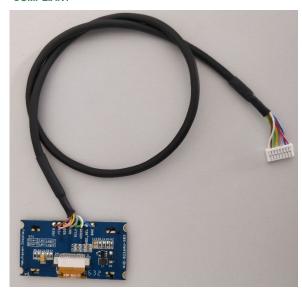

## Add-on display kit to TEC controllers

The DPY-1115 is an add-on display kit for TEC Family Peltier controllers.

From the TEC Service Software it is possible to choose the information to be displayed, e.g. temperature, voltage, current and status.

This ready-to-use kit including a cable and connector is particularly suitable for stand-alone operation of single or dual channel controller setups.

The DPY-1115 status display kit is supported from firmware v4.10 and upwards, configuration information is provided in the TEC-Family user manual.

## **Features**

- 2 x 16 Char OLED Display
- · Blue characters
- Cable length: approx. 50 cm
- · Supported devices:

TEC-Family Peltier Controllers (TEC-1089, TEC-1090, TEC-1091, TEC-1092 (only when used with EVL-1093), TEC-1122, TEC-1123, TEC-1161-xx, TEC-1162, TEC-1163, TEC-1166, TEC-1167)