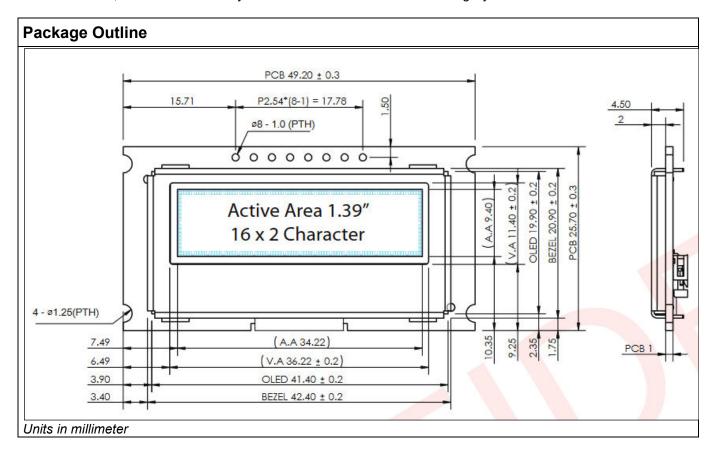

## **Features**

- 2 x 16 Char OLED Display
- · Blue characters
- Cable length: approx. 50 cm
- · Supported devices:

TEC-Family Peltier Controllers (TEC-1089, TEC-1090, TEC-1091, TEC-1092 (only when used with EVL-1093), TEC-1122, TEC-1123, TEC-1161-xx, TEC-1162, TEC-1163, TEC-1166, TEC-1167)